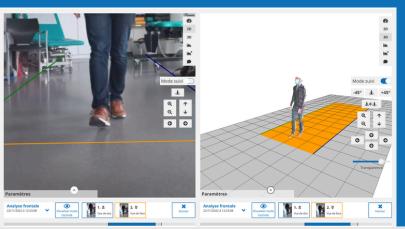

## **DIFFERENT TYPES OF ANALYSIS**

- Gait and running analysis, on ground and treadmill
- ✓ Static balance and sit-to-stand analysis
- ✓ Posture analysis
- ✓ Standard tests Tinetti, TUG, SPPB

### **QUANTIFIED & VISUAL ANALYSIS**

- **Spatio-temporal** (step length, speed, cadence, center of gravity movement, ...)
- ✓ Kinematic

  (knee, hip, trunk angles, ...)
- ✓ Manual measurement tools in static (angles, distances, in 2D, in 3D, ...)
- ✓ 2D and 3D videos (frame-by-frame playback, side-by-side comparison, automatic zoom, ...)