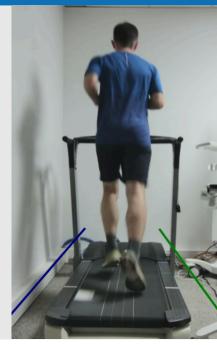

## **DIFFERENT TYPES OF ANALYSIS**

- Gait and running analysis, on ground and treadmill
- ✓ Static balance and sit-to-stand analysis
- ✓ Posture analysis
- ✓ Standard tests Tinetti, TUG, SPPB

### **QUANTIFIED & VISUAL ANALYSIS**

- **Spatio-temporal** (step length, speed, cadence, center of gravity movement, ...)
- ✓ Kinematic

  (knee, hip, trunk angles, ...)
- ✓ Manual measurement tools in static (angles, distances, in 2D, in 3D, ...)
- ✓ 2D and 3D videos (frame-by-frame playback, side-by-side comparison, automatic zoom, ...)