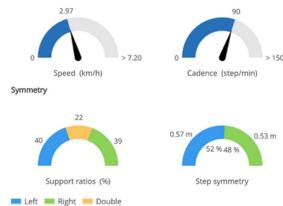

### **QUANTIFIED & VISUAL ANALYSIS**

- **Spatio-temporal** (step length, speed, cadence, center of gravity movement, ...)
- ✓ Kinematic

  (knee, hip, trunk angles, ...)
- ✓ Manual measurement tools in static (angles, distances, in 2D, in 3D, ...)
- ✓ 2D and 3D videos (frame-by-frame playback, side-by-side comparison, automatic zoom, ...)