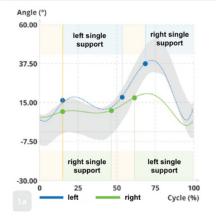

### **QUANTIFIED & VISUAL ANALYSIS**

- **Spatio-temporal** (step length, speed, cadence, center of gravity movement, ...)
- ✓ Kinematic

  (knee, hip, trunk angles, ...)
- ✓ Manual measurement tools in static (angles, distances, in 2D, in 3D, ...)
- ✓ 2D and 3D videos (frame-by-frame playback, side-by-side comparison, automatic zoom, ...)

+ than 95% correlation compared to gold standard systems